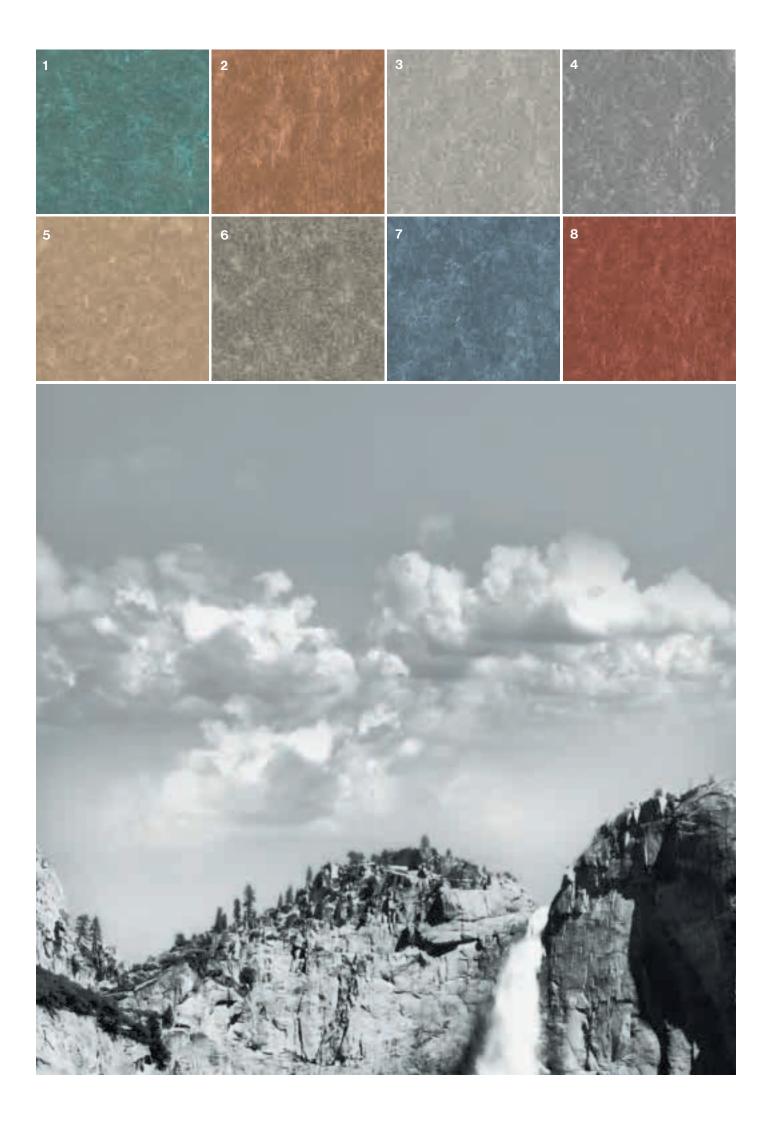

- 1 AVERA AV 050
- 2 AVERA AV 070
- 3 AVERA AV 010
- 4 AVERA AV 060
- 5 AVERA AV 000
- 6 AVERA AV 100
- 7 AVERA AV 040
- 8 AVERA AV 030

#### Colours

AVERA is available in 8 selected colours. The colour range is the result of the integral colouration of the material specifically matched to the material character. An invisible, high-quality coating protects the panels against climatic influences and allows the living optics and feel to reach their full authentic potential.