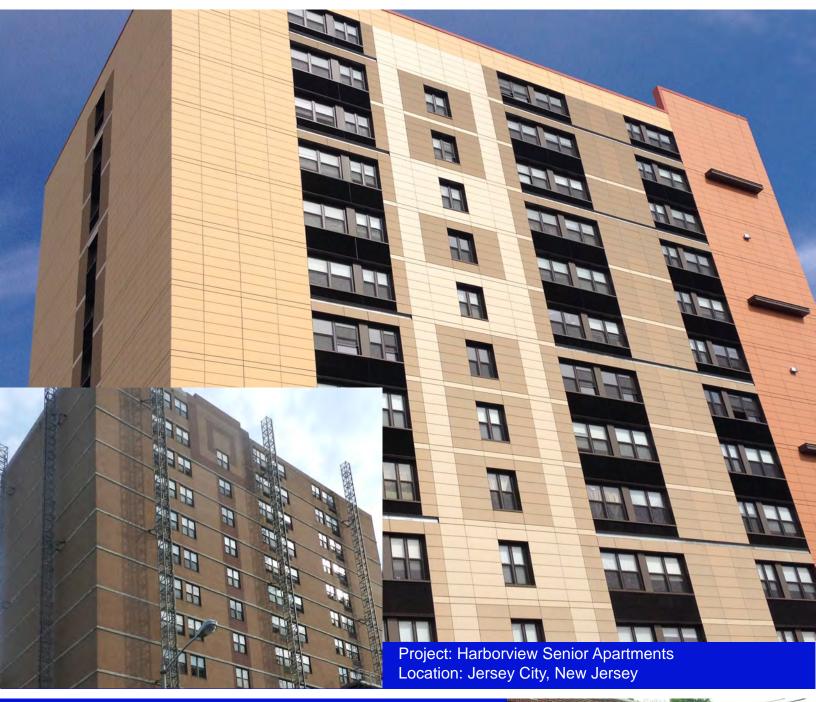

## THE TERRA-COTTA RAINSCREEN SOLUTION FOR **RECLADDING!**

## THE TERRA-COTTA RAINSCREEN SOLUTION FOR RECLADDING!

NEACERA Terra-cotta is backed by an industry-leading warranty up to 30 YEARS!

SOLID WALL means LIGHTER WEIGHT yet remarkably strong! Weighs only 7.5 lbs/SF!

Available in a wide variety of COLORS, SHAPES, FINISHES, SIZES & CONFIGURATIONS!

NO CLIPS OR GASKETS thanks to easy LIFT & LOCK installation!

LIFETIME GRAFFITI PROTECTION on all panels that is efficient, long-lasting & immediately effective!

The AFFORDABLE Terra-cotta Solution! Starting at the mid \$30s/SF on the wall!