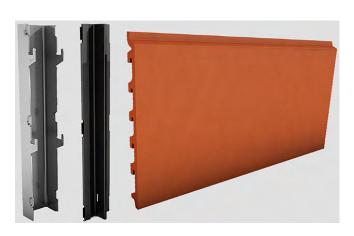

## THE TERRA-COTTA RAINSCREEN SOLUTION FOR RECLADDING!

NEACERA Terra-cotta is backed by an industry-leading warranty up to 30 YEARS!

SOLID WALL means LIGHTER WEIGHT yet remarkably strong! Weighs only 7.5 lbs/SF!

Available in a wide variety of COLORS, SHAPES, FINISHES, SIZES & CONFIGURATIONS!

NO CLIPS OR GASKETS thanks to easy LIFT & LOCK installation!

LIFETIME GRAFFITI PROTECTION on all panels that is efficient, long-lasting & immediately effective!