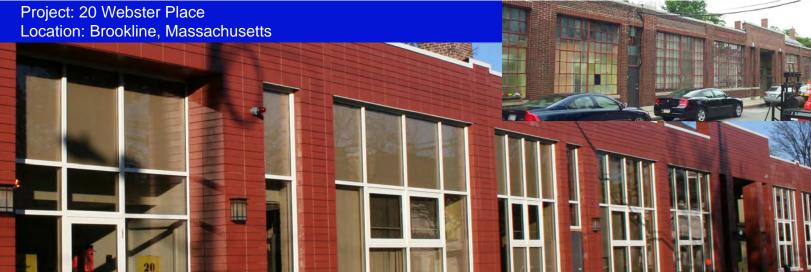

## THE TERRA-COTTA RAINSCREEN SOLUTION FOR **RECLADDING!**

## THE TERRA-COTTA RAINSCREEN SOLUTION FOR RECLADDING!

NEACERA Terra-cotta is backed by an industry-leading warranty up to 30 YEARS!

SOLID WALL means LIGHTER WEIGHT yet remarkably strong! Weighs only 7.5 lbs/SF!

Available in a wide variety of COLORS, SHAPES, FINISHES, SIZES & CONFIGURATIONS!

NO CLIPS OR GASKETS thanks to easy LIFT & LOCK installation!

LIFETIME GRAFFITI PROTECTION on all panels that is efficient, long-lasting & immediately effective!

The AFFORDABLE Terra-cotta Solution! Starting at the mid \$30s/SF on the wall!