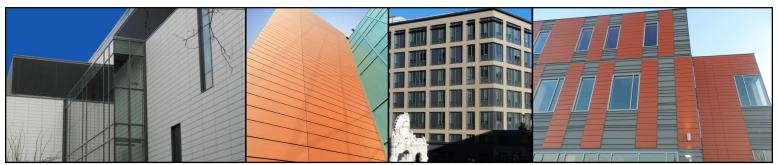

## NEACERA®

NEACERA® Terra-cotta is backed by an industry-leading warranty up to 30 YEARS!

SOLID WALL means LIGHTER WEIGHT yet remarkably STRONG! Weighs only 7.5lbs/SF!

Available in a wide variety of COLORS, SHAPES, FINISHES, SIZES, DETAILS & CONFIGURATIONS!

Easily installed in all weather conditions thanks to LIFT & LOCK installation! NO CLIPS OR GASKETS!

MEGA-RACK 500 SEISMIC TEST: NeaCera achieved the highest possible rating for SEISMIC DRIFT under the AAMA 501.6 Test Rating System.

The AFFORDABLE Terra-cotta Solution! Starting at the mid \$30s/SF on the wall!

LOW LIFECYCLE COST means regular maintenance is not required. No clips or gaskets to replace and unlike brick there's no efflorescence.