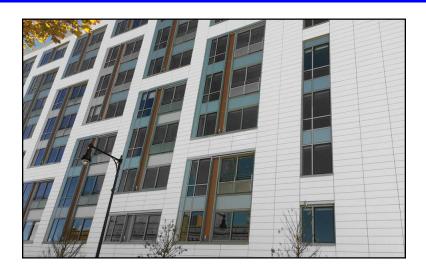

## NEACERA®

NEACERA® Terra-cotta is backed by an industry-leading warranty up to 30 YEARS!

SOLID WALL means LIGHTER WEIGHT yet remarkably STRONG! Weighs only 7.5lbs/SF!

Available in a wide variety of COLORS, SHAPES, FINISHES, SIZES, DETAILS & CONFIGURATIONS!

Easily installed in all weather conditions thanks to LIFT & LOCK installation! NO CLIPS OR GASKETS!

MEGA-RACK 500 SEISMIC TEST: NeaCera achieved the highest possible rating for SEISMIC DRIFT under the AAMA 501.6 Test Rating System.

The AFFORDABLE Terra-cotta Solution! Starting at the mid \$30s/SF on the wall!

LOW LIFECYCLE COST means regular maintenance is not required. No clips or gaskets to replace and unlike brick there's no efflorescence.