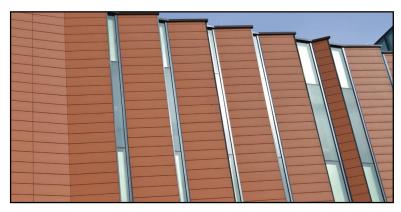

## NEACERA®

NEACERA® Terra-cotta is backed by an industry-leading warranty up to 30 YEARS!

SOLID WALL means LIGHTER WEIGHT yet remarkably STRONG! Weighs only 7.5lbs/SF!

Available in a wide variety of COLORS, SHAPES, FINISHES, SIZES, DETAILS & CONFIGURATIONS!

Easily installed in all weather conditions thanks to LIFT & LOCK installation! NO CLIPS OR GASKETS!

MEGA-RACK 500 SEISMIC TEST: NeaCera achieved the highest possible rating for SEISMIC DRIFT under the AAMA 501.6 Test Rating System.

The AFFORDABLE Terra-cotta Solution! Starting at the mid \$30s/SF on the wall!

LOW LIFECYCLE COST means regular maintenance is not required. No clips or gaskets to replace and unlike brick there's no efflorescence.