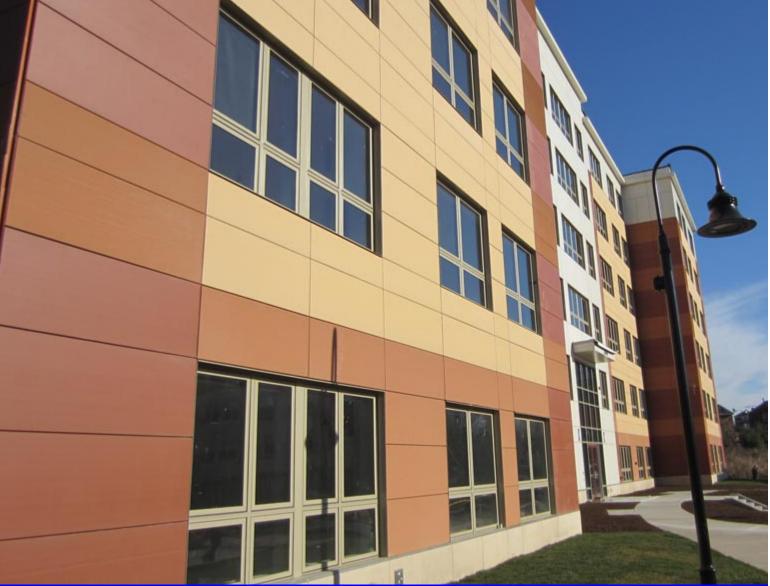

## NEACERA®

NEACERA® Terra-cotta is backed by an industry-leading warranty up to 30 YEARS!

SOLID WALL means LIGHTER WEIGHT yet remarkably STRONG! Weighs only 7.5lbs/SF!

Available in a wide variety of COLORS, SHAPES, FINISHES, SIZES, DETAILS & CONFIGURATIONS!

Easily installed in all weather conditions thanks to LIFT & LOCK installation! NO CLIPS OR GASKETS!

MEGA-RACK 500 SEISMIC TEST: NeaCera achieved the highest possible rating for SEISMIC DRIFT under the AAMA 501.6 Test Rating System.

The AFFORDABLE Terra-cotta Solution! Starting at the mid \$30s/SF on the wall!

LOW LIFECYCLE COST means regular maintenance is not required. No clips or gaskets to replace and unlike brick there's no efflorescence.