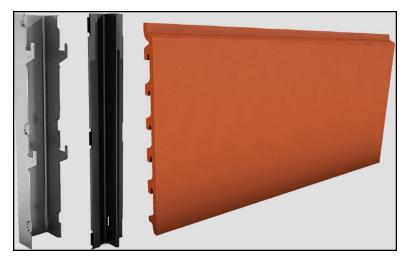

## NEACERA®

NEACERA® Terra-cotta is backed by an industry-leading warranty up to 30 YEARS!

SOLID WALL means LIGHTER WEIGHT yet remarkably STRONG! Weighs only 7.5lbs/SF!

Available in a wide variety of COLORS, SHAPES, FINISHES, SIZES, DETAILS & CONFIGURATIONS!

Easily installed in all weather conditions thanks to LIFT & LOCK installation! NO CLIPS OR GASKETS!

MEGA-RACK 500 SEISMIC TEST: NeaCera achieved the highest possible rating for SEISMIC DRIFT under the AAMA 501.6 Test Rating System.