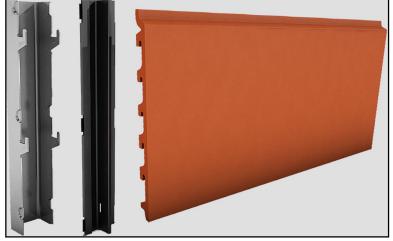

## NEACERA®

NEACERA® Terra-cotta is backed by an industry-leading warranty up to 30 YEARS!

SOLID WALL means LIGHTER WEIGHT yet remarkably STRONG! Weighs only 7.5lbs/SF!

Available in a wide variety of COLORS, SHAPES, FINISHES, SIZES, DETAILS & CONFIGURATIONS!

Easily installed in all weather conditions thanks to LIFT & LOCK installation! NO CLIPS OR GASKETS!

MEGA-RACK 500 SEISMIC TEST: NeaCera achieved the highest possible rating for SEISMIC DRIFT under the AAMA 501.6 Test Rating System.