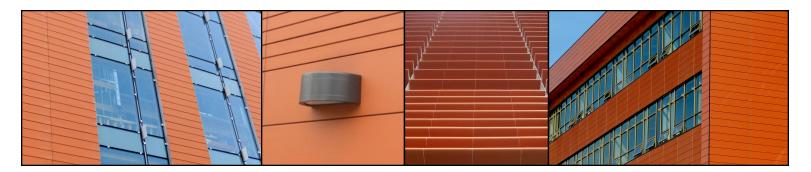

## NEACERA®

NEACERA® Terra-cotta is backed by an industry-leading warranty up to 30 YEARS!

SOLID WALL means LIGHTER WEIGHT yet remarkably STRONG! Weighs only 7.5lbs/SF!

Available in a wide variety of COLORS, SHAPES, FINISHES, SIZES, DETAILS & CONFIGURATIONS!

Easily installed in all weather conditions thanks to LIFT & LOCK installation! NO CLIPS OR GASKETS!

MEGA-RACK 500 SEISMIC TEST: NeaCera achieved the highest possible rating for SEISMIC DRIFT under the AAMA 501.6 Test Rating System.

The AFFORDABLE Terra-cotta Solution! Starting at the mid \$30s/SF on the wall!

LOW LIFECYCLE COST means regular maintenance is not required. No clips or gaskets to replace and unlike brick there's no efflorescence.