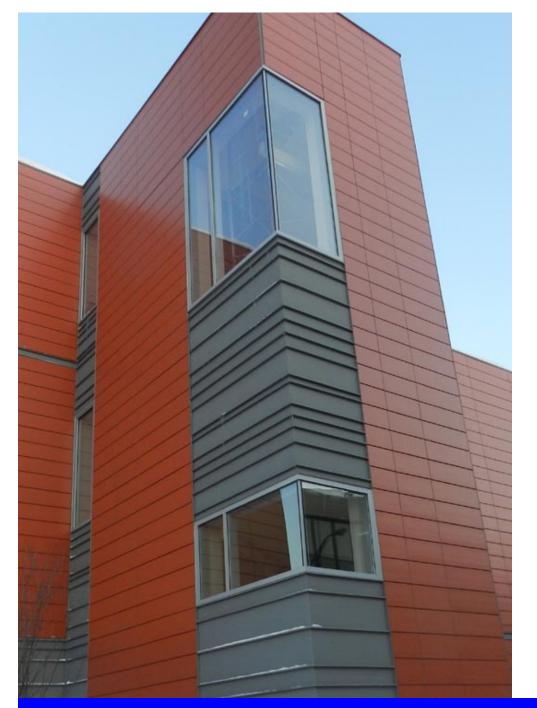

## NEACERA®

NEACERA® Terra-cotta is backed by an industry-leading warranty up to 30 YEARS!

SOLID WALL means LIGHTER WEIGHT yet remarkably STRONG! Weighs only 7.5lbs/SF!

Available in a wide variety of COLORS, SHAPES, FINISHES, SIZES, DETAILS & CONFIGURATIONS!

Easily installed in all weather conditions thanks to LIFT & LOCK installation! NO CLIPS OR GASKETS!

MEGA-RACK 500 SEISMIC TEST: NeaCera achieved the highest possible rating for SEISMIC DRIFT under the AAMA 501.6 Test Rating System.

The AFFORDABLE Terra-cotta Solution! Starting at the mid \$30s/SF on the wall!

LOW LIFECYCLE COST means regular maintenance is not required. No clips or gaskets to replace and unlike brick there's no efflorescence.