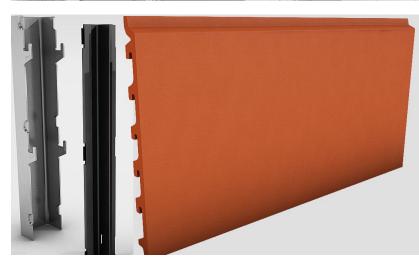

## AFFORDABLE TERRA-COTTA WITH UP TO A 30 YEAR WARRANTY!

NEACERA® Terra-cotta is backed by an industry-leading warranty up to 30 YEARS!

SOLID WALL means LIGHTER WEIGHT yet remarkably STRONG! Weighs only 7.5lbs/SF!

Available in a wide variety of COLORS, SHAPES, FINISHES, SIZES, DETAILS & CONFIGURATIONS!

Easily installed in all weather conditions thanks to LIFT & LOCK installation! NO CLIPS OR GASKETS!