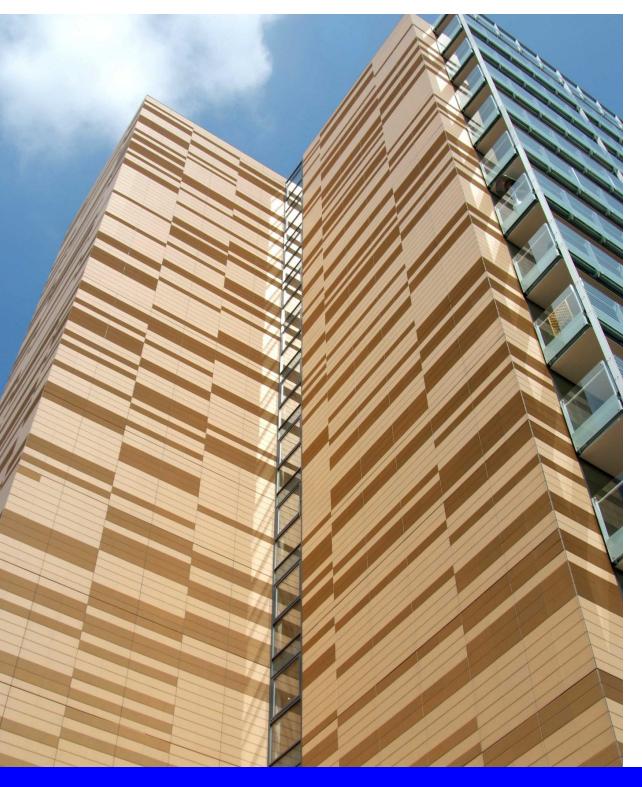

## AFFORDABLE TERRA-COTTA WITH UP TO A 30 YEAR WARRANTY!

NEACERA® Terra-cotta is backed by an industry-leading warranty up to 30 YEARS!

SOLID WALL means LIGHTER WEIGHT yet remarkably STRONG! Weighs only 7.5lbs/SF!

Available in a wide variety of COLORS, SHAPES, FINISHES, SIZES, DETAILS & CONFIGURATIONS!

Easily installed in all weather conditions thanks to LIFT & LOCK installation! NO CLIPS OR GASKETS!