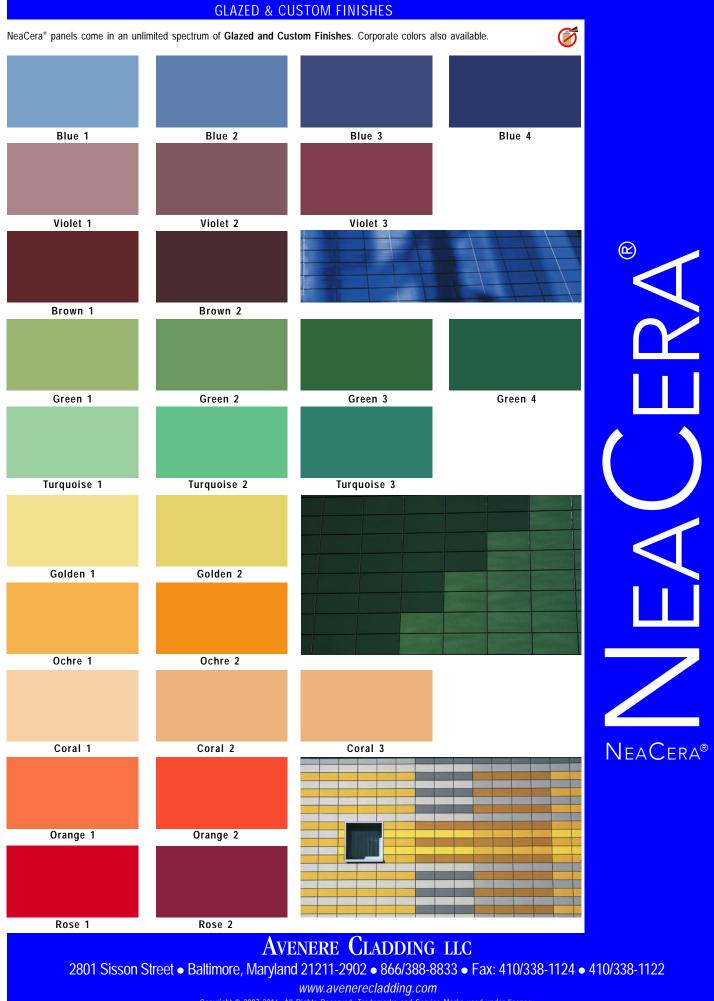

|                                    | Afford                                                   | JEA<br>lable Terra-cotta W | Vith Up To A <b>30-YE</b>                                                                            | RA <sup>®</sup><br>AR WARRANTY!     |
|------------------------------------|----------------------------------------------------------|----------------------------|------------------------------------------------------------------------------------------------------|-------------------------------------|
| NeaCera® panels are offered in     | 10 Matte Finishes that are classic and distinc           |                            |                                                                                                      | Ø                                   |
|                                    |                                                          |                            |                                                                                                      |                                     |
| Brick Red 2036                     | Brick Red 2066                                           | Toscana                    | Beige                                                                                                | Pearl Gray                          |
|                                    |                                                          |                            |                                                                                                      |                                     |
| Flint Gray                         | Umbra Gray                                               | Cream Light                | White                                                                                                | Mocha                               |
| SATIN FINISHES                     |                                                          |                            |                                                                                                      |                                     |
|                                    |                                                          |                            |                                                                                                      |                                     |
| Brick Red                          | Dark Red                                                 | Copper Red                 | Bright Red                                                                                           | Light Gray                          |
| Bright Gray                        | Middle Gray                                              | Dark Gray                  | Cream                                                                                                | Sand                                |
|                                    |                                                          |                            |                                                                                                      |                                     |
| Eggshell                           | Anthracite                                               |                            |                                                                                                      |                                     |
| 554                                | STONE FINISHES                                           |                            | TRAVERTINE FI                                                                                        | NISHES                              |
| Stone Finishes result from a powde | r coating process applied to Matte or Satin colors prior |                            | shes represent a new and exciting look that sugg<br>convenience and affordability of NeaCera Terra-c | ests the elegance of marble while   |
|                                    |                                                          |                            |                                                                                                      |                                     |
| Anthracite W<br>Stone              | hite Stone Beige Stone                                   | Red Stone Bron<br>Traver   |                                                                                                      | Beige Gray Travertine<br>Travertine |
|                                    | OSS FINISHES<br>eaCera* panels in Gloss Finishes.        |                            | ® Terra-cotta P                                                                                      |                                     |
|                                    |                                                          | lt's efficient, long-lasti | ng, immediately effective & n                                                                        | ever needs to be reapplied.         |
| White Glossy                       | Black Glossy                                             | -                          |                                                                                                      |                                     |

Note: Color representations on this page can vary from the real color. NeaCera panels are natural clay products and therefore are not perfectly consistant. Some colors and aggregate variations may exist.